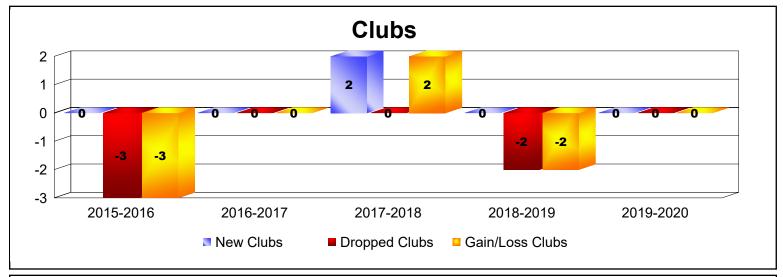

District 12 O

As of June 2020 Cumulative

| Year      | New<br>Clubs | Dropped<br>Clubs | Gain/<br>Loss<br>Clubs | New<br>Members | Charter<br>Members | Reinstate<br>Members | Transfer<br>Members | Total<br>Member<br>Added | Total<br>Members<br>Dropped | Gain/<br>Loss<br>Members |
|-----------|--------------|------------------|------------------------|----------------|--------------------|----------------------|---------------------|--------------------------|-----------------------------|--------------------------|
| 2015-2016 | 0            | -3               | -3                     | 126            | 0                  | 11                   | 14                  | 151                      | -195                        | -44                      |
| 2016-2017 | 0            | 0                | 0                      | 113            | 2                  | 10                   | 6                   | 131                      | -155                        | -24                      |
| 2017-2018 | 2            | 0                | 2                      | 126            | 51                 | 6                    | 6                   | 189                      | -129                        | 60                       |
| 2018-2019 | 0            | -2               | -2                     | 102            | 7                  | 2                    | 8                   | 119                      | -158                        | -39                      |
| 2019-2020 | 0            | 0                | 0                      | 64             | 2                  | 6                    | 12                  | 84                       | -159                        | -75                      |
| Average   | 0            | -1               | -1                     | 106            | 12                 | 7                    | 9                   | 135                      | -159                        | -24                      |