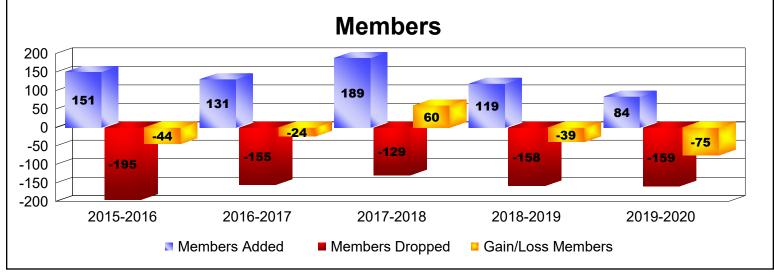

District 12 O

As of June 2020 Cumulative

| Year      | New<br>Clubs | Dropped<br>Clubs | Gain/<br>Loss<br>Clubs | New<br>Members | Charter<br>Members | Reinstate<br>Members | Transfer<br>Members | Total<br>Member<br>Added | Total<br>Members<br>Dropped | Gain/<br>Loss<br>Members |
|-----------|--------------|------------------|------------------------|----------------|--------------------|----------------------|---------------------|--------------------------|-----------------------------|--------------------------|
| 2015-2016 | 0            | -3               | -3                     | 126            | 0                  | 11                   | 14                  | 151                      | -195                        | -44                      |
| 2016-2017 | 0            | 0                | 0                      | 113            | 2                  | 10                   | 6                   | 131                      | -155                        | -24                      |
| 2017-2018 | 2            | 0                | 2                      | 126            | 51                 | 6                    | 6                   | 189                      | -129                        | 60                       |
| 2018-2019 | 0            | -2               | -2                     | 102            | 7                  | 2                    | 8                   | 119                      | -158                        | -39                      |
| 2019-2020 | 0            | 0                | 0                      | 64             | 2                  | 6                    | 12                  | 84                       | -159                        | -75                      |
| Average   | 0            | -1               | -1                     | 106            | 12                 | 7                    | 9                   | 135                      | -159                        | -24                      |